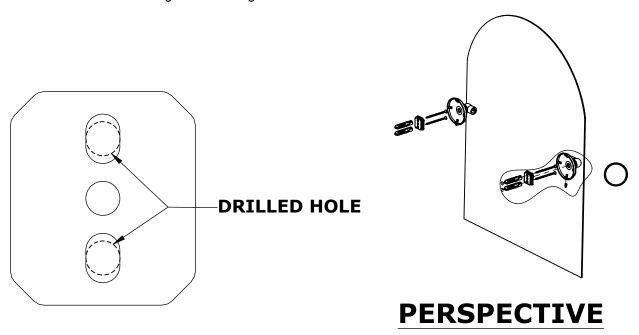

## Step 1: Drill holes in Wall for screw anchors and attach Mounting Plate to Wall

Determine your desired location for installation and make a mark for the location of the mounting plate. Remove mounting plate from backplate by loosening set screw in backplate as pictured below. Place center hole of mounting plate over mark made above. Make 2 marks where mounting screws will be placed as shown below. Drill hole at each of the marks. (You may substitute other style mounting anchors or screws if desired). Place anchors into the holes made. Place mounting plate over holes and secure to mounting surface using screws as shown below.