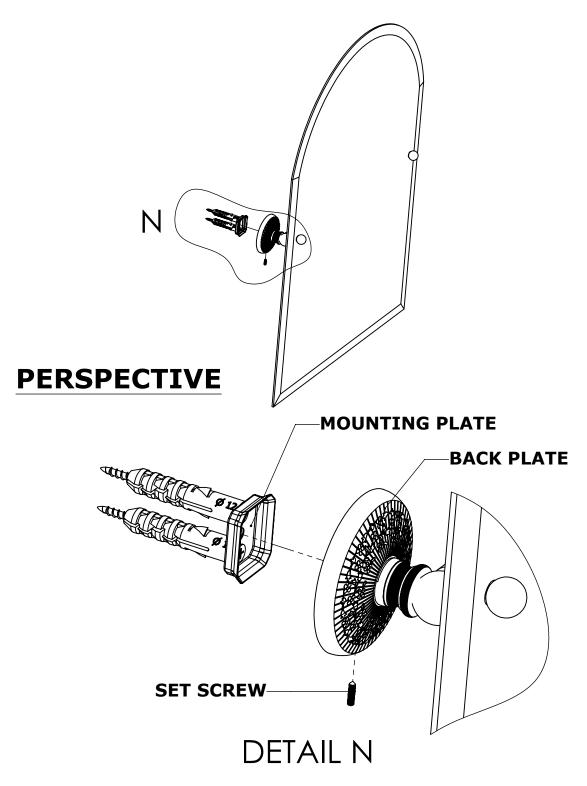

## Step 1: Drill holes in Wall for screw anchors and attach Mounting Plate to Wall

Determine your desired location for installation and make a mark for the location of the mounting plate. Remove mounting plate from backplate by loosening set screw in backplate as pictured below. Place center hole of mounting plate over mark made above. Make 2 marks where mounting screws will be placed as shown below. Drill hole at each of the marks. (You may substitute other style mounting anchors or screws if desired). Place anchors into the holes made. Place mounting plate over holes and secure to mounting surface using screws as shown below.

## **INSTALLATION INSTRUCTIONS**

**Step 2:** Attach Bracket to Mounting Plate.

Place bracket on mounting plate and secure by tightening set screw as shown below.