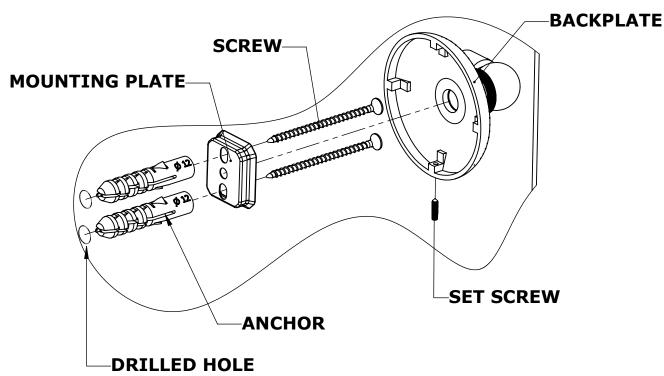

## Step 1: Drill holes in Wall for screw anchors and attach Mounting Plate to Wall

Determine your desired location for installation and make a mark for the location of the mounting plate. Remove mounting plate from backplate by loosening set screw in backplate as pictured below. Place center hole of mounting plate over mark made above. Make 2 marks where mounting screws will be placed as shown below. Drill hole at each of the marks. (You may substitute other style mounting anchors or screws if desired). Place anchors into the holes made. Place mounting plate over holes and secure to mounting surface using screws as shown below.